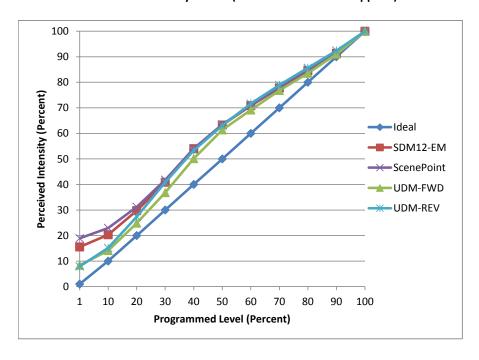

| Pass     | Pass       | Pass    | Pass    |
| Best-Fit Power Profile:             |          |            |         |         |
| Minimum ON                          | 2        | 3          | 1       | 1       |
| Maximum ON                          | 93       | 94         | 93      | 87      |
| Adjust                              | 100      | 100        | 100     | 100     |
| Light Output Range (vs. non-dimmed) |          |            |         |         |
| Maximum (Perceived)                 | 95.2%    | 95.1%      | 95.0%   | 95.2%   |
| Minimum (Perceived)                 | 14.8%    | 18.0%      | 7.9%    | 7.5%    |
| Minimum (Measured)                  | 2.2%     | 3.2%       | 0.6%    | 0.6%    |

## Linearity Curves (Best-fit Power Profile Applied):



## **Observations:**